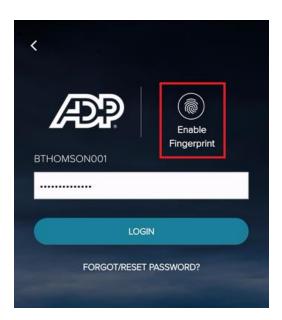

## **Enable Fingerprint**

You can enable fingerprint login by tapping the Enable Fingerprint icon on the password screen

Then enter your password and hit Enable and Login

The next time you log in you will be able to use your devices built in fingerprint reader instead of entering your password.