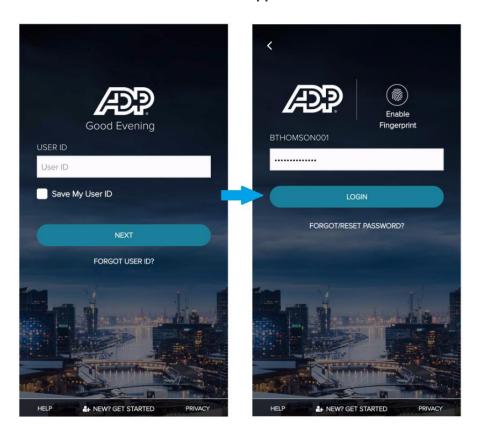

## Logging in to ADP Mobile

If you've already registered at https://myaccess.adp.com then simply use the same credentials within the ADP Mobile app