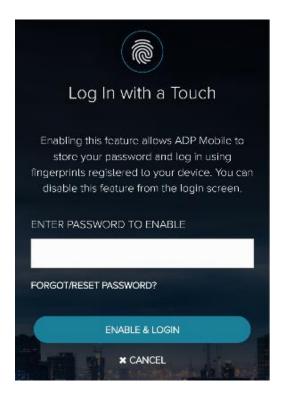

## **Enable Fingerprint**

You can enable fingerprint login by tapping the Enable Fingerprint icon on the password screen

Then enter your password and hit Enable and Login

The next time you log in you will be able to use your devices built in fingerprint reader instead of entering your password.